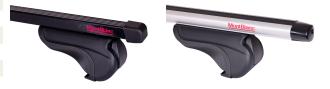

## **AMC FOOT UNIT 5400**

Art. no: 245400

-pack of four high strength feet -Pre-assembled -Includes 4 locks with matching keys -Fits to roof rails