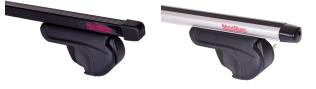

## AMC FOOT UNIT 5413

Art. no: 245413

-pack of four high strength feet -Pre-assembled -Includes 4 locks with matching keys -Fits to roof rails