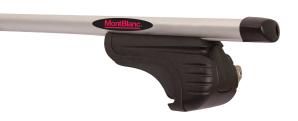

## **AMC FOOT UNIT 5212**

**Art. no:** 245212

- Pack of four high strength feet -Pre-assembled - Includes 4 locks with matching keys -Fits to roof rails - Formerly: AMC

| Article number           | 245212      |
|--------------------------|-------------|
| Bike capacity            | 0           |
| Bike weight, max (kg)    | 0           |
| EAN                      | 0           |
| Fits steel bars          | No          |
| Height of foot           | 0           |
| Height, max              | 0           |
| Height, min              | 0           |
| Litres                   | 0           |
| Load capacity, max (kg)  | 100         |
| Locks                    | Included    |
| Net weight (kg)          | 2.2         |
| Pack size, mm            | 190x320x170 |
| Rear bar to box end (mm) | 0           |
| Roof type                | Open rails  |
| Tools required           | 1           |
| Warranty, years          | 5           |
| Width, max               | 0           |
| Width, min               | 0           |
|                          |             |