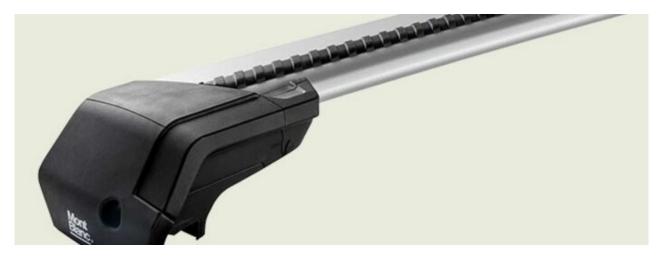

## **AMC FOOT UNIT 5212**

**Art. no:** 245212

- Pack of four high strength feet -Pre-assembled - Includes 4 locks with matching keys -Fits to roof rails - Formerly: AMC

| Article number           | 245212      |
|--------------------------|-------------|
| Bike capacity            | 0           |
| Bike weight, max (kg)    | 0           |
| EAN                      | 0           |
| Fits steel bars          | No          |
| Height of foot           | 0           |
| Height, max              | 0           |
| Height, min              | 0           |
| Litres                   | 0           |
| Load capacity, max (kg)  | 100         |
| Locks                    | Included    |
| Net weight (kg)          | 2.2         |
| Pack size, mm            | 190x320x170 |
| Rear bar to box end (mm) | 0           |
| Roof type                | Open rails  |
| Tools required           | 1           |
| Warranty, years          | 5           |
| Width, max               | 0           |
| Width, min               | 0           |
|                          |             |