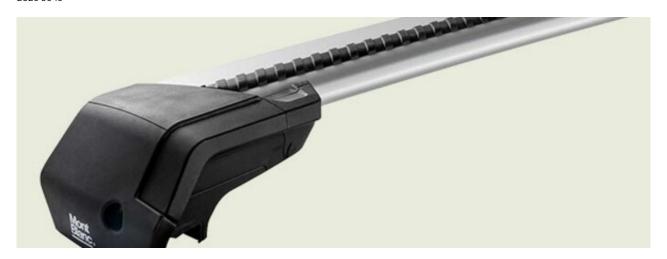

## **AMC FOOT UNIT 5210**

**Art. no:** 245210

- Pack of four high strength feet -Pre-assembled - Includes 4 locks with matching keys -Fits to roof rails - Formerly: AMC