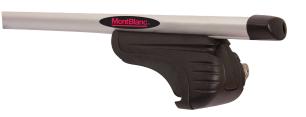

## **AMC FOOT UNIT 5210**

**Art. no:** 245210

- Pack of four high strength feet -Pre-assembled - Includes 4 locks with matching keys -Fits to roof rails - Formerly: AMC