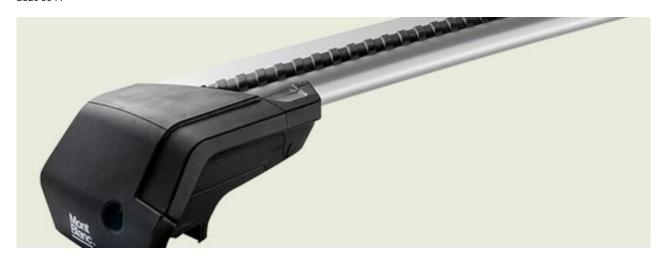

## **AMC FOOT UNIT 5200**

**Art. no:** 245200

- Pack of four high strength feet -Pre-assembled - Includes 4 locks with matching keys -Fits to roof rails - Formerly: AMC

| Article number           | 245200      |
|--------------------------|-------------|
| Bike capacity            | 0           |
| Bike weight, max (kg)    | 0           |
| EAN                      | 0           |
| Fits steel bars          | No          |
| Height of foot           | 0           |
| Height, max              | 0           |
| Height, min              | 0           |
| Litres                   | 0           |
| Load capacity, max (kg)  | 100         |
| Locks                    | Included    |
| Net weight (kg)          | 18.6        |
| Pack size, mm            | 190x320x170 |
| Rear bar to box end (mm) | 0           |
| Roof type                | Open rails  |
| Tools required           | 1           |
| Warranty, years          | 5           |
| Width, max               | 0           |
|                          |             |