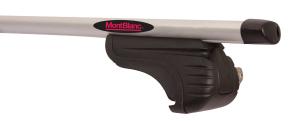

## **AMC FOOT UNIT 5200**

**Art. no:** 245200

- Pack of four high strength feet -Pre-assembled - Includes 4 locks with matching keys -Fits to roof rails - Formerly: AMC

| Article number           | 245200      |
|--------------------------|-------------|
| Bike capacity            | 0           |
| Bike weight, max (kg)    | 0           |
| EAN                      | 0           |
| Fits steel bars          | No          |
| Height of foot           | 0           |
| Height, max              | 0           |
| Height, min              | 0           |
| Litres                   | 0           |
| Load capacity, max (kg)  | 100         |
| Locks                    | Included    |
| Net weight (kg)          | 18.6        |
| Pack size, mm            | 190x320x170 |
| Rear bar to box end (mm) | 0           |
| Roof type                | Open rails  |
| Tools required           | 1           |
| Warranty, years          | 5           |
| Width, max               | 0           |
|                          |             |