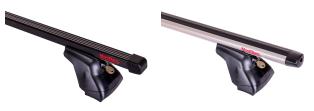

## **AMC FOOT UNIT 5115**

**Art. no:** 245115

-pack of four high strength feet -Pre-assembled -Includes 4 locks with matching keys -Uses fixed points in roof -Formerly: AMC

| Article number           | 245115        |
|--------------------------|---------------|
| Bike capacity            | 0             |
| Bike weight, max (kg)    | 0             |
| EAN                      | 3218062451150 |
| Fits steel bars          | No            |
| Height of foot           | 0             |
| Height, max              | 0             |
| Height, min              | 0             |
| Litres                   | 0             |
| Load capacity, max (kg)  | 75            |
| Locks                    | Included      |
| Net weight (kg)          | 2.1           |
| Pack size, mm            | 190x320x170   |
| Rear bar to box end (mm) | 0             |
| Roof type                | Fix point     |
| Tools required           | 1             |
| Warranty, years          | 5             |
| Width, max               | 0             |
| Width, min               | 0             |