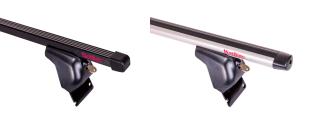

## AMC FOOT UNIT 5112

Art. no: 245112

-pack of four high strength feet -Pre-assembled -Includes 4 locks with matching keys -Uses fixed points in roof -Formerly: AMC