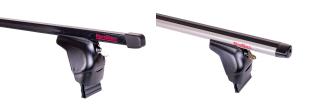

## AMC FOOT UNIT 5111

Art. no: 245111

-pack of four high strength feet -Pre-assembled -Includes 4 locks with matching keys -Uses fixed points in roof -Formerly: AMC