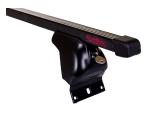

## **AMC FOOT UNIT 5110**

**Art. no:** 245110

-pack of four high strength feet -Pre-assembled -Includes 4 locks with matching keys -Uses fixed points in roof -Formerly: AMC