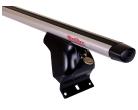

## **AMC FOOT UNIT 5110**

**Art. no:** 245110

-pack of four high strength feet -Pre-assembled -Includes 4 locks with matching keys -Uses fixed points in roof -Formerly: AMC