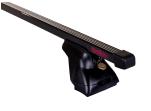

## **AMC FOOT UNIT 5109**

**Art. no:** 245109

-pack of four high strength feet -Pre-assembled -Includes 4 locks with matching keys -Uses fixed points in roof -Formerly: AMC