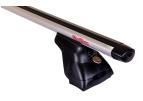

## **AMC FOOT UNIT 5109**

**Art. no:** 245109

-pack of four high strength feet -Pre-assembled -Includes 4 locks with matching keys -Uses fixed points in roof -Formerly: AMC