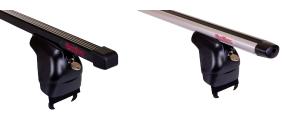

## AMC FOOT UNIT 5107

Art. no: 245107

-pack of four high strength feet -Pre-assembled -Includes 4 locks with matching keys -Uses fixed points in roof -Formerly: AMC