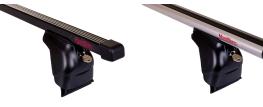

## **AMC FOOT UNIT 5106**

**Art. no:** 245106

- Pack of four high strength feet -Pre-assembled - Includes 4 locks with matching keys -Uses fixed points in roof -Formerly: AMC