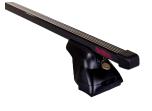

## **AMC FOOT UNIT 5102**

**Art. no:** 245102

- Pack of four high strength feet -Pre-assembled - Includes 4 locks with matching keys -Uses fixed points in roof -Formerly: AMC