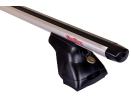

## **AMC FOOT UNIT 5102**

**Art. no:** 245102

- Pack of four high strength feet -Pre-assembled - Includes 4 locks with matching keys -Uses fixed points in roof -Formerly: AMC