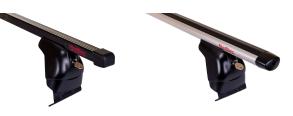

## AMC FOOT UNIT 5100

**Art. no:** 245100

- Pack of four high strength feet -Pre-assembled -Includes 4 locks with matching keys -Uses fixed points in roof -Formerly: AMC