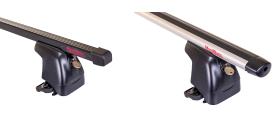

## **AMC FOOT UNIT 5015**

Art. no: 245015

-pack of four high strength feet -Pre-assembled -Includes 4 locks with matching keys -Formerly: AMC