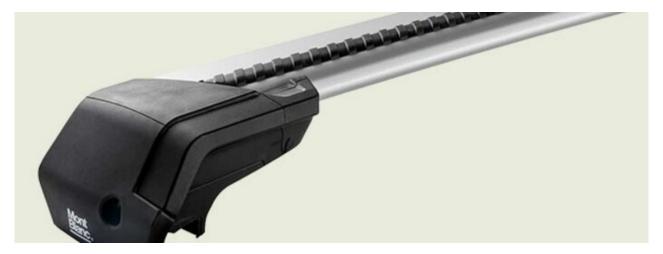

## AMC FOOT UNIT 5010

Art. no: 245010

-pack of four high strength feet -Pre-assembled -Includes 4 locks with matching keys -Formerly: AMC