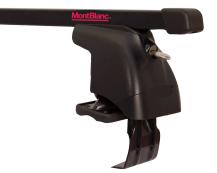

## AMC FOOT UNIT 5010

Art. no: 245010

-pack of four high strength feet -Pre-assembled -Includes 4 locks with matching keys -Formerly: AMC