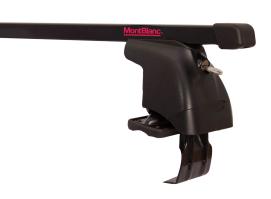

## **AMC FOOT UNIT 5005**

**Art. no:** 245005

-pack of four high strength feet -Pre-assembled -Includes 4 locks with matching keys -Formerly: AMC