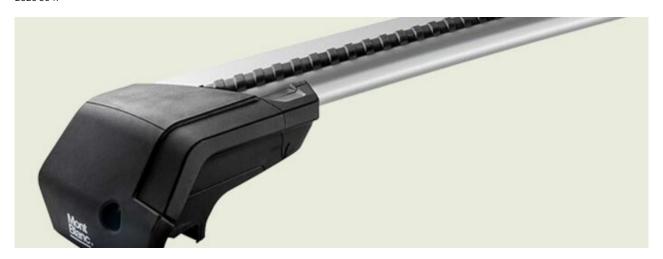

## **AMC FOOT UNIT 5005**

**Art. no:** 245005

-pack of four high strength feet -Pre-assembled -Includes 4 locks with matching keys -Formerly: AMC