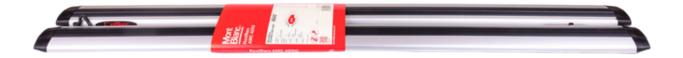

## **AMC ALUMINIUM ROOF BAR AERO AE52 133**

**Art. no:** 241580

-Pair of aero aluminium roof bars with T-tracks -The T slot area is revealed by peeling out the centre section of the rubber strip, leaving the side sections of the strip in place to protect the Aero bars and any accessories fitted -Compatible with most brands of roof boxes, cycle carriers and other roof bar accessories with T - track fittings

## **AMC ALUMINIUM ROOF BAR AERO AE52 133**

**Art. no:** 241580