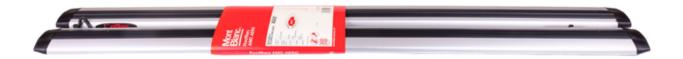

## **AMC ALUMINIUM ROOF BAR AERO AE52 133**

**Art. no:** 241580

-Pair of aero aluminium roof bars with T-tracks -The T slot area is revealed by peeling out the centre section of the rubber strip, leaving the side sections of the strip in place to protect the Aero bars and any accessories fitted -Compatible with most brands of roof boxes, cycle carriers and other roof bar accessories with T - track fittings

## **AMC ALUMINIUM ROOF BAR AERO AE52 133**

**Art. no:** 241580