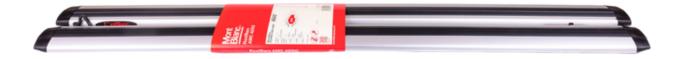

## **AMC ALUMINIUM ROOF BAR AERO AE46 117**

**Art. no:** 241560

-Pair of aero aluminium roof bars with T-tracks -The T slot area is revealed by peeling out the centre section of the rubber strip, leaving the side sections of the strip in place to protect the Aero bars and any accessories fitted -Compatible with most brands of roof boxes, cycle carriers and other roof bar accessories with T - track fittings

## **AMC ALUMINIUM ROOF BAR AERO AE46 117**

**Art. no:** 241560