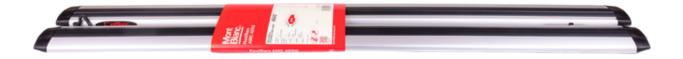

## **AMC ALUMINIUM ROOF BAR AERO AE43 109**

**Art. no:** 241550

-Pair of aero aluminium roof bars with T-tracks -The T slot area is revealed by peeling out the centre section of the rubber strip, leaving the side sections of the strip in place to protect the Aero bars and any accessories fitted -Compatible with most brands of roof boxes, cycle carriers and other roof bar accessories with T - track fittings

## **AMC ALUMINIUM ROOF BAR AERO AE43 109**

**Art. no:** 241550