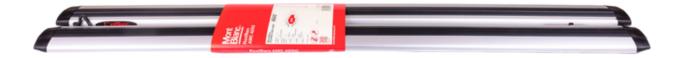

## **AMC ALUMINIUM ROOF BAR AERO AE43 109**

**Art. no:** 241550

-Pair of aero aluminium roof bars with T-tracks -The T slot area is revealed by peeling out the centre section of the rubber strip, leaving the side sections of the strip in place to protect the Aero bars and any accessories fitted -Compatible with most brands of roof boxes, cycle carriers and other roof bar accessories with T - track fittings

## **AMC ALUMINIUM ROOF BAR AERO AE43 109**

**Art. no:** 241550