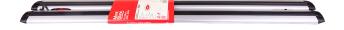

## **AMC ALUMINIUM ROOF BAR A43+**

**Art. no:** 241450

-Pair of aluminium roof bars with T-tracks -T-tracks allow accessories such as roof boxes, bike carriers, ski carriers etc. to be slid into place and the full length of the bar can be used to mount multiple accessories. - Compatible with most brands of roof boxes, cycle carriers and other roof bar accessories with T-track fittings -Formerly: AMC 241250

## **AMC ALUMINIUM ROOF BAR A43+**

**Art. no:** 241450