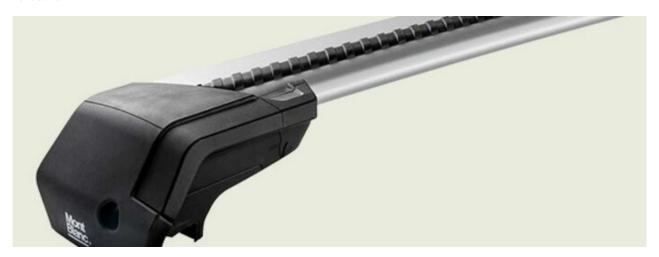

## **SUPRA STEEL ROOF BAR 122**

**Art. no:** 238770

 Fully assembled -Pair of steel roof bars -Compatible with most brands of roof boxes, cycle carriers and other roof bar accessories -Over 4 million sold worldwide -Formerly, Supra