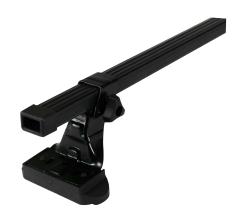

## **SUPRA STEEL ROOF BAR 122**

**Art. no:** 238770

 Fully assembled -Pair of steel roof bars -Compatible with most brands of roof boxes, cycle carriers and other roof bar accessories -Over 4 million sold worldwide -Formerly, Supra