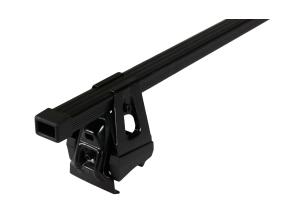

## **SUPRA STEEL ROOF BAR 96**

Art. no: 238560

 Fully assembled -Pair of steel roof bars -Compatible with most brands of roof boxes, cycle carriers and other roof bar accessories -Over 4 million sold worldwide -Formerly, Supra