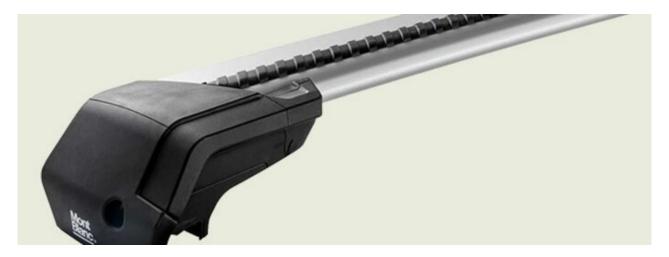

## **SUPRA STEEL ROOF BAR 96**

Art. no: 238560

 Fully assembled -Pair of steel roof bars -Compatible with most brands of roof boxes, cycle carriers and other roof bar accessories -Over 4 million sold worldwide -Formerly, Supra