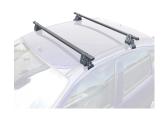

## **SUPRA STEEL ROOF BAR 96**

Art. no: 238560

 Fully assembled -Pair of steel roof bars -Compatible with most brands of roof boxes, cycle carriers and other roof bar accessories -Over 4 million sold worldwide -Formerly, Supra