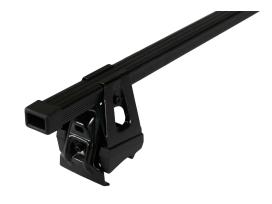

## **SUPRA STEEL ROOF BAR 130**

Art. no: 238090

-Fully assembled -Pair of steel roof bars -Compatible with most brands of roof boxes, cycle carriers and other roof bar accessories -Over 4 million sold worldwide -Formerly, Supra

## SPECIFICATIONS

|                          | 070000        |
|--------------------------|---------------|
| Article number           | 238090        |
| Bar length (cm)          | 128           |
| Bike capacity            | 0             |
| Bike weight, max (kg)    | 0             |
| Cross section            | Square        |
| Cross section dimensions | 30×20         |
| EAN                      | 0             |
| Fits steel bars          | No            |
| Height of foot           | 0             |
| Height, max              | 0             |
| Height, min              | 0             |
| Litres                   | 0             |
| Load capacity, max (kg)  | 50            |
| Locks                    | No            |
| Net weight (kg)          | 3.645         |
| Pack size, mm            | 135x80x1290   |
| Rear bar to box end (mm) | 0             |
| Roof type                | Without rails |
| Tools required           | 1             |
| Warranty, years          | 3             |
| Width, max               | 0             |
| Width, min               | 0             |