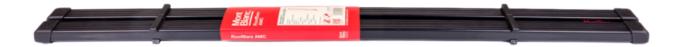

## **AMC STEEL ROOF BAR S43+**

**Art. no:** 234230

-Pair of steel bars with plastic coating -Compatible with most brands of roof boxes, cycle carriers and other roof bar accessories -Formerly: AMC 234130