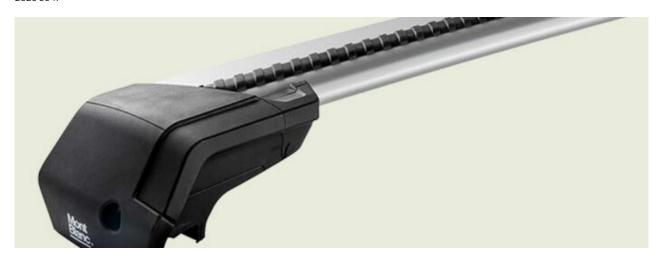

## **AMC STEEL ROOF BAR 117**

**Art. no:** 234140

- Pair of steel bars with plastic coating -Compatible with most brands of roof boxes, cycle carriers and other roof bar accessories -Formerly: AMC

| Article number           | 234140     |
|--------------------------|------------|
| Bar length (cm)          | 117        |
| Bike capacity            | 0          |
| Bike weight, max (kg)    | 0          |
| Cross section            | Square     |
| Cross section dimensions | 33x22      |
| EAN                      | 0          |
| Fits steel bars          | No         |
| Height of foot           | 0          |
| Height, max              | 0          |
| Height, min              | 0          |
| Litres                   | 0          |
| Load capacity, max (kg)  | 75         |
| Net weight (kg)          | 2442       |
| Pack size, mm            | 92x43x1192 |
| Rear bar to box end (mm) | 0          |
| Warranty, years          | 5          |
| Width, max               | 0          |
| Width, min               | 0          |