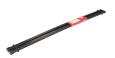

## **AMC STEEL ROOF BAR 117**

**Art. no:** 234140

- Pair of steel bars with plastic coating -Compatible with most brands of roof boxes, cycle carriers and other roof bar accessories -Formerly: AMC

| Article number           | 234140     |
|--------------------------|------------|
| Bar length (cm)          | 117        |
| Bike capacity            | 0          |
| Bike weight, max (kg)    | 0          |
| Cross section            | Square     |
| Cross section dimensions | 33x22      |
| EAN                      | 0          |
| Fits steel bars          | No         |
| Height of foot           | 0          |
| Height, max              | 0          |
| Height, min              | 0          |
| Litres                   | 0          |
| Load capacity, max (kg)  | 75         |
| Net weight (kg)          | 2442       |
| Pack size, mm            | 92x43x1192 |
| Rear bar to box end (mm) | 0          |
| Warranty, years          | 5          |
| Width, max               | 0          |
| Width, min               | 0          |