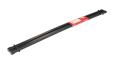

## **AMC STEEL ROOF BAR 109**

**Art. no:** 234130

- Pair of steel bars with plastic coating -Compatible with most brands of roof boxes, cycle carriers and other roof bar accessories -Formerly: AMC

| Article number           | 234130     |
|--------------------------|------------|
| Bar length (cm)          | 109        |
| Bike capacity            | 0          |
| Bike weight, max (kg)    | 0          |
| Cross section            | Square     |
| Cross section dimensions | 33x22      |
| EAN                      | 0          |
| Fits steel bars          | No         |
| Height of foot           | 0          |
| Height, max              | 0          |
| Height, min              | 0          |
| Litres                   | 0          |
| Load capacity, max (kg)  | 75         |
| Net weight (kg)          | 2322       |
| Pack size, mm            | 92x43x1120 |
| Rear bar to box end (mm) | 0          |
| Warranty, years          | 5          |
| Width, max               | 0          |
|                          |            |