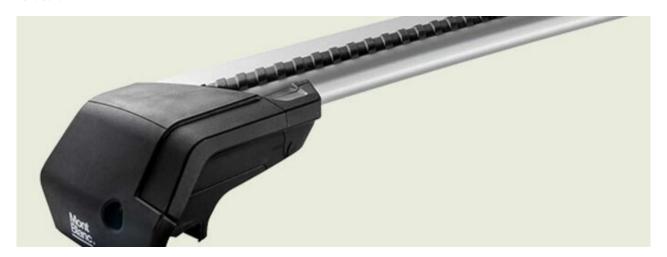

## **AMC STEEL ROOF BAR 109**

**Art. no:** 234130

- Pair of steel bars with plastic coating -Compatible with most brands of roof boxes, cycle carriers and other roof bar accessories -Formerly: AMC

| Article number           | 234130     |
|--------------------------|------------|
| Bar length (cm)          | 109        |
| Bike capacity            | 0          |
| Bike weight, max (kg)    | 0          |
| Cross section            | Square     |
| Cross section dimensions | 33x22      |
| EAN                      | 0          |
| Fits steel bars          | No         |
| Height of foot           | 0          |
| Height, max              | 0          |
| Height, min              | 0          |
| Litres                   | 0          |
| Load capacity, max (kg)  | 75         |
| Net weight (kg)          | 2322       |
| Pack size, mm            | 92x43x1120 |
| Rear bar to box end (mm) | 0          |
| Warranty, years          | 5          |
| Width, max               | 0          |
|                          |            |