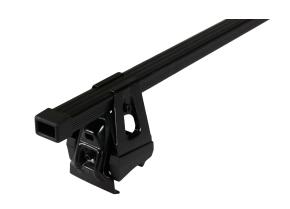

## **SUPRA STEEL ROOF BAR 88**

Art. no: 230980

 Fully assembled -Pair of steel roof bars -Compatible with most brands of roof boxes, cycle carriers and other roof bar accessories -Over 4 million sold worldwide -Formerly, Supra