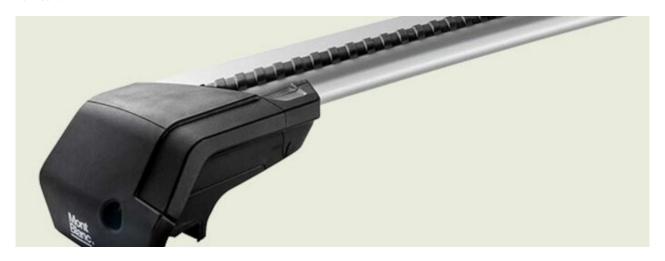

## **SUPRA STEEL ROOF BAR 88**

Art. no: 230980

 Fully assembled -Pair of steel roof bars -Compatible with most brands of roof boxes, cycle carriers and other roof bar accessories -Over 4 million sold worldwide -Formerly, Supra