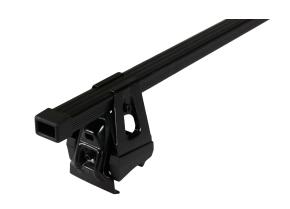

## **SUPRA STEEL ROOF BAR 86**

**Art. no:** 230960

 Fully assembled -Pair of steel roof bars -Compatible with most brands of roof boxes, cycle carriers and other roof bar accessories -Over 4 million sold worldwide -Formerly, Supra