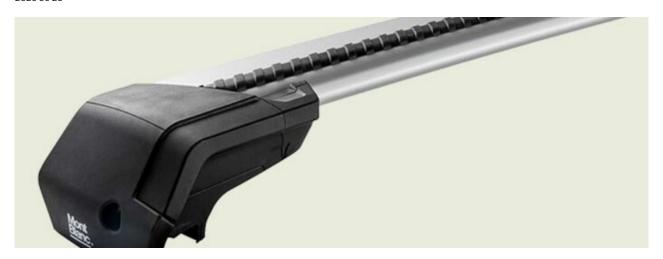

## **SUPRA STEEL ROOF BAR 86**

**Art. no:** 230960

 Fully assembled -Pair of steel roof bars -Compatible with most brands of roof boxes, cycle carriers and other roof bar accessories -Over 4 million sold worldwide -Formerly, Supra