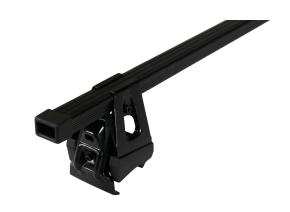

## **SUPRA STEEL ROOF BAR 81**

**Art. no:** 230910

 Fully assembled -Pair of steel roof bars -Compatible with most brands of roof boxes, cycle carriers and other roof bar accessories -Over 4 million sold worldwide -Formerly, Supra