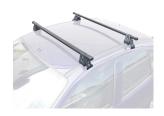

## **SUPRA STEEL ROOF BAR 81**

**Art. no:** 230910

 Fully assembled -Pair of steel roof bars -Compatible with most brands of roof boxes, cycle carriers and other roof bar accessories -Over 4 million sold worldwide -Formerly, Supra