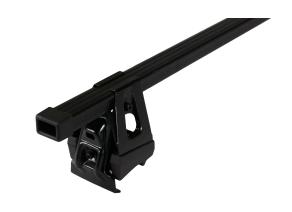

## **SUPRA STEEL ROOF BAR 78**

**Art. no:** 230880

-Fully assembled -Pair of steel roof bars -Compatible with most brands of roof boxes, cycle carriers and other roof bar accessories -Over 4 million sold worldwide - Formerly, Supra