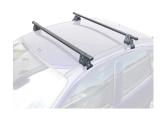

## **SUPRA STEEL ROOF BAR 78**

**Art. no:** 230880

-Fully assembled -Pair of steel roof bars -Compatible with most brands of roof boxes, cycle carriers and other roof bar accessories -Over 4 million sold worldwide - Formerly, Supra