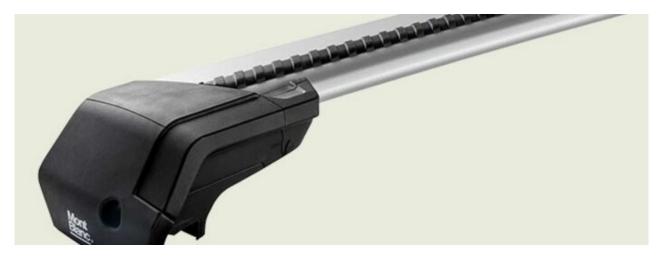

## **SUPRA STEEL ROOF BAR 78**

**Art. no:** 230880

-Fully assembled -Pair of steel roof bars -Compatible with most brands of roof boxes, cycle carriers and other roof bar accessories -Over 4 million sold worldwide - Formerly, Supra