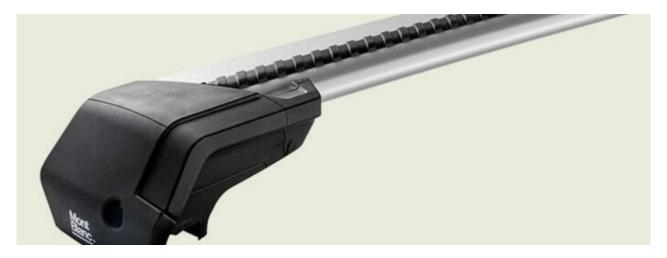

## **SUPRA STEEL ROOF BAR 76**

**Art. no:** 230860

 Fully assembled -Pair of steel roof bars -Compatible with most brands of roof boxes, cycle carriers and other roof bar accessories -Over 4 million sold worldwide -Formerly, Supra