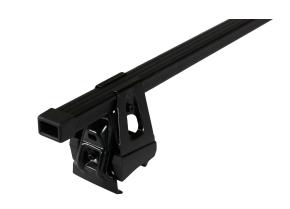

## **SUPRA STEEL ROOF BAR 76**

**Art. no:** 230860

 Fully assembled -Pair of steel roof bars -Compatible with most brands of roof boxes, cycle carriers and other roof bar accessories -Over 4 million sold worldwide -Formerly, Supra