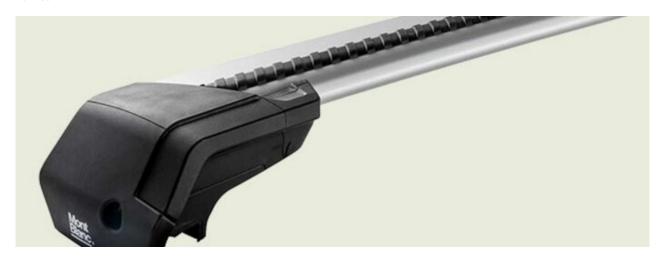

## **SUPRA STEEL ROOF BAR 75**

**Art. no:** 230850

 Fully assembled -Pair of steel roof bars -Compatible with most brands of roof boxes, cycle carriers and other roof bar accessories -Over 4 million sold worldwide -Formerly, Supra