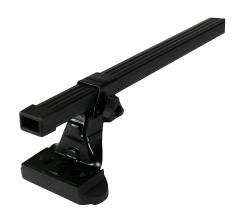

## **SUPRA STEEL ROOF BAR 75**

**Art. no:** 230850

 Fully assembled -Pair of steel roof bars -Compatible with most brands of roof boxes, cycle carriers and other roof bar accessories -Over 4 million sold worldwide -Formerly, Supra