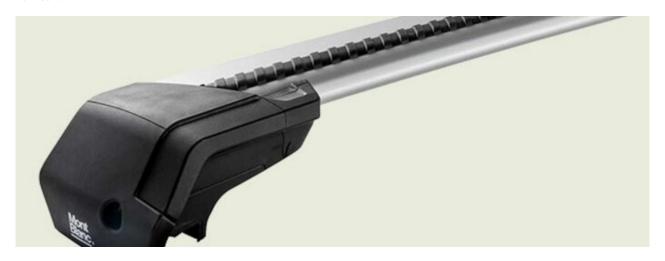

## **SUPRA STEEL ROOF BAR 54**

**Art. no:** 230810

 Fully assembled -Pair of steel roof bars -Compatible with most brands of roof boxes, cycle carriers and other roof bar accessories -Over 4 million sold worldwide -Formerly, Supra