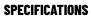

## **SUPRA STEEL ROOF BAR 54**

**Art. no:** 230810

 Fully assembled -Pair of steel roof bars -Compatible with most brands of roof boxes, cycle carriers and other roof bar accessories -Over 4 million sold worldwide -Formerly, Supra

| Article number           | 230810        |
|--------------------------|---------------|
| Bar length (cm)          | 116           |
| Bike capacity            | 0             |
| Bike weight, max (kg)    | 0             |
| Cross section            | Square        |
| Cross section dimensions | 30x20         |
| EAN                      | 0             |
| Fits steel bars          | No            |
| Height of foot           | 0             |
| Height, max              | 0             |
| Height, min              | 0             |
| Litres                   | 0             |
| Load capacity, max (kg)  | 75            |
| Locks                    | No            |
| Net weight (kg)          | 3.465         |
| Pack size, mm            | 125×165×1170  |
| Rear bar to box end (mm) | 0             |
| Roof type                | Without rails |
| Tools required           | 1             |
| Warranty, years          | 3             |
| Width, max               | 0             |
| Width, min               | 0             |