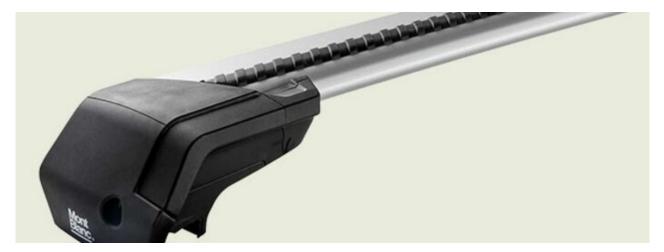

## **SUPRA STEEL ROOF BAR 53**

Art. no: 230800

- Fully assembled -Pair of steel roof bars -Compatible with most brands of roof boxes, cycle carriers and other roof bar accessories -Over 4 million sold worldwide -Formerly, Supra