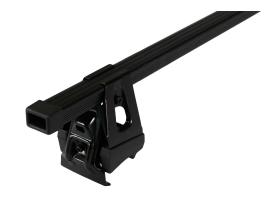

## **SUPRA STEEL ROOF BAR 53**

Art. no: 230800

- Fully assembled -Pair of steel roof bars -Compatible with most brands of roof boxes, cycle carriers and other roof bar accessories -Over 4 million sold worldwide -Formerly, Supra