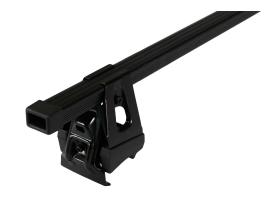

## **SUPRA STEEL ROOF BAR 63**

Art. no: 230680

- Fully assembled -Pair of steel roof bars -Compatible with most brands of roof boxes, cycle carriers and other roof bar accessories -Over 4 million sold worldwide -Formerly, Supra

## **SPECIFICATIONS**

| Article number           | 230680        |
|--------------------------|---------------|
| Bar length (cm)          | 116           |
| Bike capacity            | 0             |
| Bike weight, max (kg)    | 0             |
| Cross section            | Square        |
| Cross section dimensions | 30x20         |
| EAN                      | 0             |
| Fits steel bars          | No            |
| Height of foot           | 0             |
| Height, max              | 0             |
| Height, min              | 0             |
| Litres                   | 0             |
| Load capacity, max (kg)  | 50            |
| Locks                    | No            |
| Net weight (kg)          | 3.665         |
| Pack size, mm            | 128x160x1170  |
| Rear bar to box end (mm) | 0             |
| Roof type                | Without rails |
| Tools required           | 1             |
| Warranty, years          | 3             |
| Width, max               | 0             |
| Width, min               | 0             |