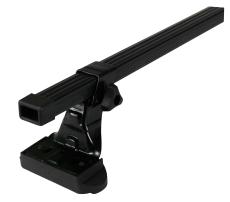

## **SUPRA STEEL ROOF BAR 25**

Art. no: 230310

- Fully assembled -Pair of steel roof bars -Compatible with most brands of roof boxes, cycle carriers and other roof bar accessories -Over 4 million sold worldwide -Formerly, Supra

## **SPECIFICATIONS**

| Article number           | 230310      |
|--------------------------|-------------|
| Bar length (cm)          | 116         |
| Bike capacity            | 0           |
| Bike weight, max (kg)    | 0           |
| Cross section            | Square      |
| Cross section dimensions | 30x20       |
| EAN                      | 0           |
| Fits steel bars          | No          |
| Height of foot           | 0           |
| Height, max              | 0           |
| Height, min              | 0           |
| Litres                   | 0           |
| Load capacity, max (kg)  | 75          |
| Locks                    | No          |
| Net weight (kg)          | 2.925       |
| Pack size, mm            | 135x66x1170 |
| Rear bar to box end (mm) | 0           |
| Roof type                | Fix point   |
| Tools required           | 1           |
| Warranty, years          | 3           |
| Width, max               | 0           |
| Width, min               | 0           |