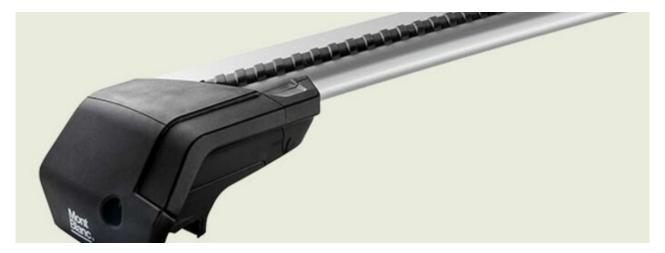

## **SUPRA STEEL ROOF BAR 23**

Art. no: 230280

- Fully assembled -Pair of steel roof bars -Compatible with most brands of roof boxes, cycle carriers and other roof bar accessories -Over 4 million sold worldwide -Formerly, Supra