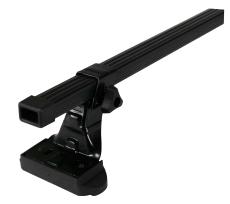

## **SUPRA STEEL ROOF BAR 23**

Art. no: 230280

- Fully assembled -Pair of steel roof bars -Compatible with most brands of roof boxes, cycle carriers and other roof bar accessories -Over 4 million sold worldwide -Formerly, Supra