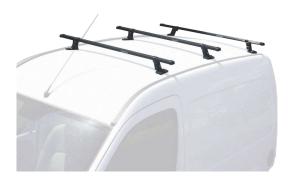

## **PRO RACK 3 BARS 314**

Art. no: 229670

Three load bars. Uses vehicle manufacturers original fixed points. Manufactured in high strength steel. High corrosion resistance.