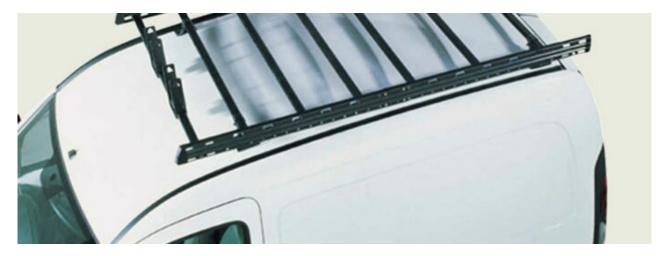

## **PRO RACK 3 BARS 314**

Art. no: 229670

Three load bars. Uses vehicle manufacturers original fixed points. Manufactured in high strength steel. High corrosion resistance.