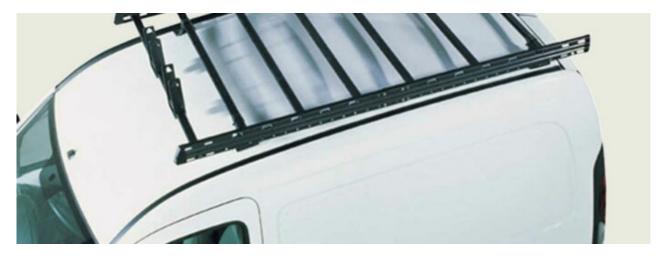

## **PRO RACK 2 BARS 204**

Art. no: 229540

Pair of load bars. Uses vehicle manufacturers original fixed Points. Manufactured in high strength steel. High corrosion resistance.