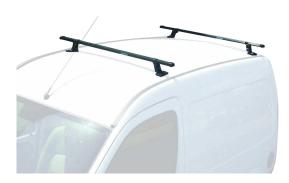

## **PRO RACK 2 BARS 204**

Art. no: 229540

Pair of load bars. Uses vehicle manufacturers original fixed Points. Manufactured in high strength steel. High corrosion resistance.