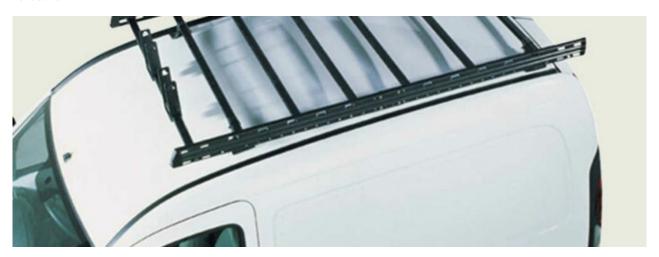

## PRO RACK 2 BARS 203

Art. no: 229530

Pair of load bars- Uses vehicle manufacturers original fixed points. Manufactured in high strength steel. High corrosion resistance.