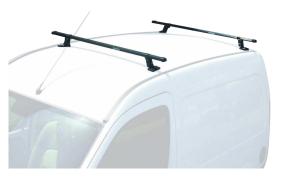

## PRO RACK 2 BARS 203

Art. no: 229530

Pair of load bars- Uses vehicle manufacturers original fixed points. Manufactured in high strength steel. High corrosion resistance.