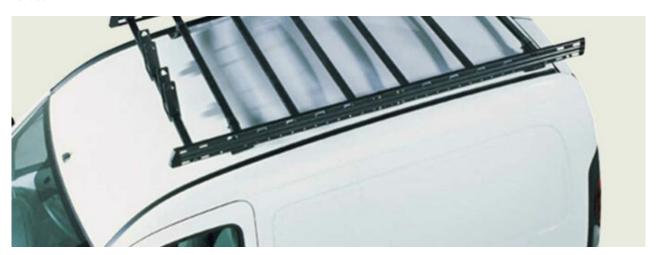

## PRO RACK 2 BARS 202

Art. no: 229520

Pair of load bars- Uses vehicle manufacturers original fixed points. Manufactured in high strength steel. High corrosion resistance.