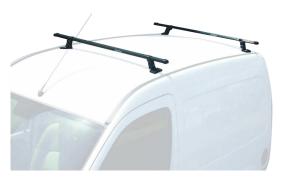

## PRO RACK 2 BARS 202

Art. no: 229520

Pair of load bars- Uses vehicle manufacturers original fixed points. Manufactured in high strength steel. High corrosion resistance.