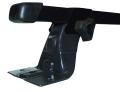

## **PRO RACK 2 BARS 200**

Art. no: 229500

Pair of load bars. Uses vehicle manufacturers original fixed points. Manufactured in high strength steel. High corrosion resistance.