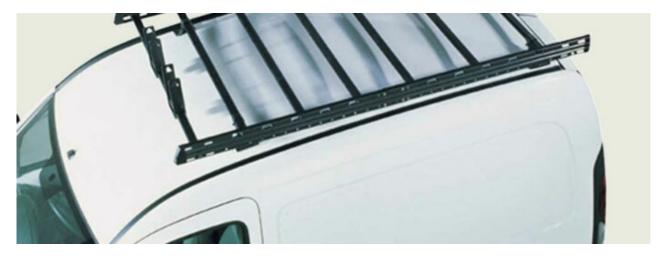

## **PRO RACK 2 BARS 200**

Art. no: 229500

Pair of load bars. Uses vehicle manufacturers original fixed points. Manufactured in high strength steel. High corrosion resistance.