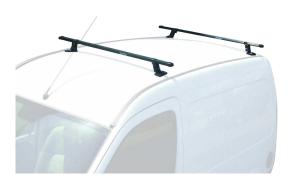

## **PRO RACK 2 BARS 200**

Art. no: 229500

Pair of load bars. Uses vehicle manufacturers original fixed points. Manufactured in high strength steel. High corrosion resistance.