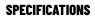

## **SUPRA STEEL ROOF BAR 11**

Art. no: 229090

 Fully assembled -Pair of steel roof bars -Compatible with most brands of roof boxes, cycle carriers and other roof bar accessories -Over 4 million sold worldwide -Formerly, Supra

| Article number           | 229090        |
|--------------------------|---------------|
| Bar length (cm)          | 128           |
| Bike capacity            | 0             |
| Bike weight, max (kg)    | 0             |
| Cross section            | Square        |
| Cross section dimensions | 30x20         |
| EAN                      | 0             |
| Fits steel bars          | No            |
| Height of foot           | 0             |
| Height, max              | 0             |
| Height, min              | 0             |
| Litres                   | 0             |
| Load capacity, max (kg)  | 75            |
| Load capacity, min (kg)  | 60            |
| Locks                    | No            |
| Net weight (kg)          | 5.505         |
| Pack size, mm            | 190x170x1294  |
| Rear bar to box end (mm) | 0             |
| Roof type                | Without rails |
| Tools required           | 1             |
| Warranty, years          | 3             |
| Width, max               | 0             |
| Width, min               | 0             |
|                          |               |