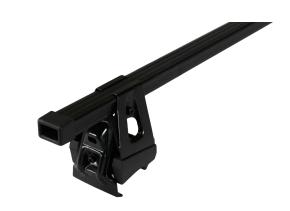

## **SUPRA STEEL ROOF BAR 11**

Art. no: 229090

 Fully assembled -Pair of steel roof bars -Compatible with most brands of roof boxes, cycle carriers and other roof bar accessories -Over 4 million sold worldwide -Formerly, Supra