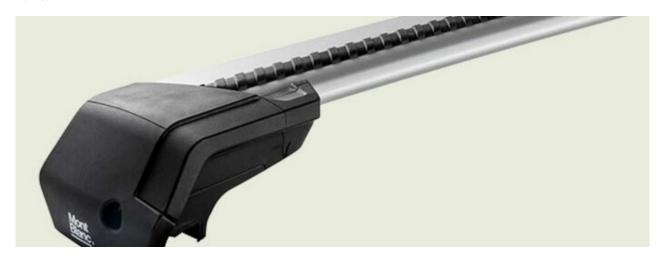

## **SUPRA STEEL ROOF BAR 11**

Art. no: 229090

 Fully assembled -Pair of steel roof bars -Compatible with most brands of roof boxes, cycle carriers and other roof bar accessories -Over 4 million sold worldwide -Formerly, Supra