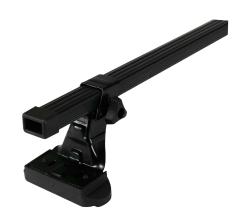

## **SUPRA STEEL ROOF BAR 10**

Art. no: 229080

 Fully assembled -Pair of steel roof bars -Compatible with most brands of roof boxes, cycle carriers and other roof bar accessories -Over 4 million sold worldwide -Formerly, Supra