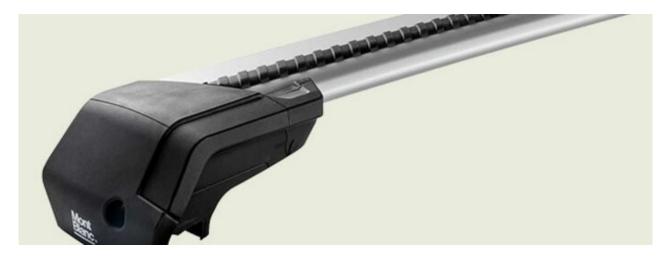

## **SUPRA STEEL ROOF BAR 10**

Art. no: 229080

 Fully assembled -Pair of steel roof bars -Compatible with most brands of roof boxes, cycle carriers and other roof bar accessories -Over 4 million sold worldwide -Formerly, Supra