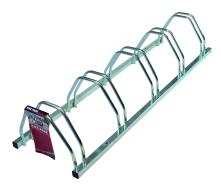

## **BIKE PARK 5**

Art. no: 206450

100% assembled bicycle holder. Bike holder can be secured to the floor or mounted to a wall (fixing not supplied). Available in 4 sizes to accommodate 1, 2, 3 or 5 bikes. High corrosion resistance BZP coating. Bike holders are modular and can be attached to each other. 3 year guarantee.

# **BIKE PARK 5**

Art. no: 206450