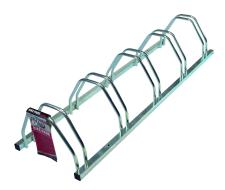

## **BIKE PARK 5**

Art. no: 206450

100% assembled bicycle holder. Bike holder can be secured to the floor or mounted to a wall (fixing not supplied). Available in 4 sizes to accommodate 1, 2, 3 or 5 bikes. High corrosion resistance BZP coating. Bike holders are modular and can be attached to each other. 3 year guarantee.

# **BIKE PARK 5**

Art. no: 206450