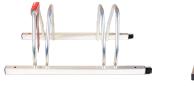

## **BIKE PARK 2**

**Art. no:** 206420

100% assembled bicycle holder. Bike holder can be secured to the floor or mounted to a wall (fixing not supplied). Available in 4 sizes to accommodate 1, 2, 3 or 5 bikes. High corrosion resistance BZP coating. Bike holders are modular and can be attached to each other. 3 year guarantee.

## **BIKE PARK 2**

**Art. no:** 206420