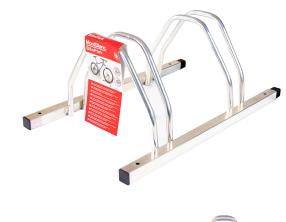

## **BIKE PARK 2**

**Art. no:** 206420

100% assembled bicycle holder. Bike holder can be secured to the floor or mounted to a wall (fixing not supplied). Available in 4 sizes to accommodate 1, 2, 3 or 5 bikes. High corrosion resistance BZP coating. Bike holders are modular and can be attached to each other. 3 year guarantee.

## **BIKE PARK 2**

**Art. no:** 206420