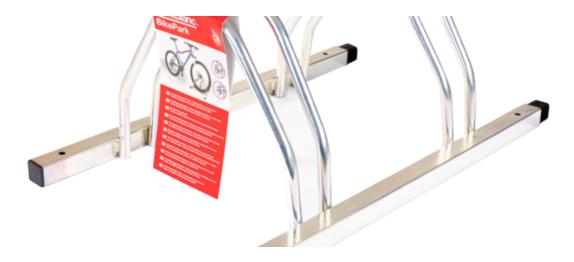

## **BIKE PARK 2**

**Art. no:** 206420

100% assembled bicycle holder. Bike holder can be secured to the floor or mounted to a wall (fixing not supplied). Available in 4 sizes to accommodate 1, 2, 3 or 5 bikes. High corrosion resistance BZP coating. Bike holders are modular and can be attached to each other. 3 year guarantee.

## **BIKE PARK 2**

**Art. no:** 206420