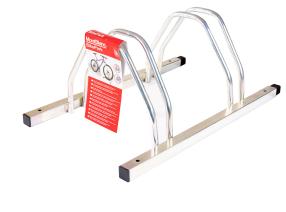

## **BIKE PARK 2**

**Art. no:** 206420

100% assembled bicycle holder. Bike holder can be secured to the floor or mounted to a wall (fixing not supplied). Available in 4 sizes to accommodate 1, 2, 3 or 5 bikes. High corrosion resistance BZP coating. Bike holders are modular and can be attached to each other. 3 year guarantee.

## **BIKE PARK 2**

**Art. no:** 206420