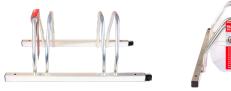

## **BIKE PARK 2**

**Art. no:** 206420

100% assembled bicycle holder. Bike holder can be secured to the floor or mounted to a wall (fixing not supplied). Available in 4 sizes to accommodate 1, 2, 3 or 5 bikes. High corrosion resistance BZP coating. Bike holders are modular and can be attached to each other. 3 year guarantee.

## **BIKE PARK 2**

**Art. no:** 206420