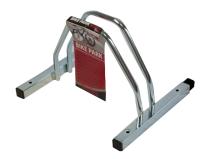

## **BIKE PARK 1**

**Art. no:** 206410

100% assembled bicycle holder. Bike holder can be secured to the floor or mounted to a wall (fixing not supplied). Available in 4 sizes to accommodate 1, 2, 3 or 5 bikes. High corrosion resistance BZP coating. Bike holders are modular and can be attached to each other. 3 year guarantee.

## **BIKE PARK 1**

**Art. no:** 206410