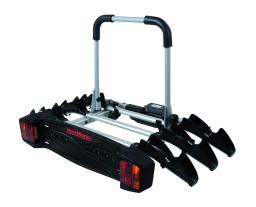

## **TOW VOYAGE RAPID 3**

**Art. no:** 205573

Transports up to 3 bikes. Tiltable, with bikes mounted, providing access to the boot. Cycle carrier locks to the tow ball, 2 keys included. Quick fitting on all types of tow ball with a diameter of 50mm. Includes cycle spacers to ensure there is no contact between bikes. Rear lights and number plate holder with 7 pin electrics. Reflective sticker for extra safety.

## **TOW VOYAGE RAPID 3**

**Art. no:** 205573