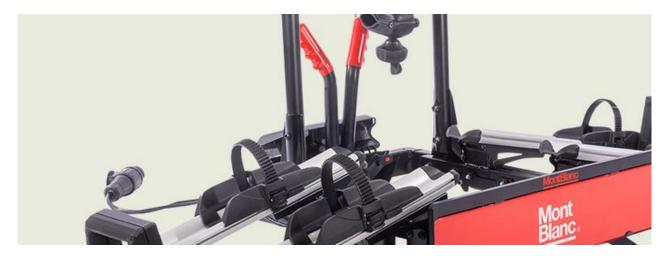

## **TOW VOYAGE RAPID 3**

**Art. no:** 205573

Transports up to 3 bikes. Tiltable, with bikes mounted, providing access to the boot. Cycle carrier locks to the tow ball, 2 keys included. Quick fitting on all types of tow ball with a diameter of 50mm. Includes cycle spacers to ensure there is no contact between bikes. Rear lights and number plate holder with 7 pin electrics. Reflective sticker for extra safety.

## **TOW VOYAGE RAPID 3**

**Art. no:** 205573