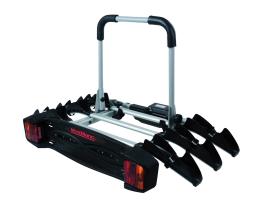

## **TOW VOYAGE RAPID 3**

**Art. no:** 205573

Transports up to 3 bikes. Tiltable, with bikes mounted, providing access to the boot. Cycle carrier locks to the tow ball, 2 keys included. Quick fitting on all types of tow ball with a diameter of 50mm. Includes cycle spacers to ensure there is no contact between bikes. Rear lights and number plate holder with 7 pin electrics. Reflective sticker for extra safety.

## **TOW VOYAGE RAPID 3**

**Art. no:** 205573