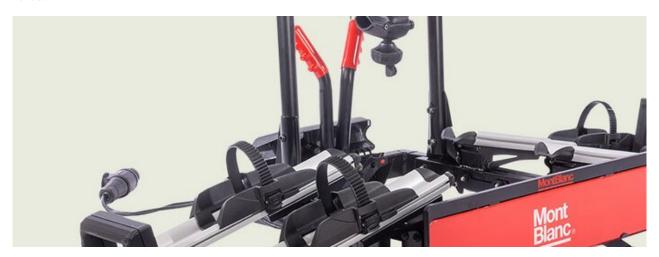

## **TOW VOYAGE RAPID 3**

**Art. no:** 205573

Transports up to 3 bikes. Tiltable, with bikes mounted, providing access to the boot. Cycle carrier locks to the tow ball, 2 keys included. Quick fitting on all types of tow ball with a diameter of 50mm. Includes cycle spacers to ensure there is no contact between bikes. Rear lights and number plate holder with 7 pin electrics. Reflective sticker for extra safety.

## **TOW VOYAGE RAPID 3**

**Art. no:** 205573