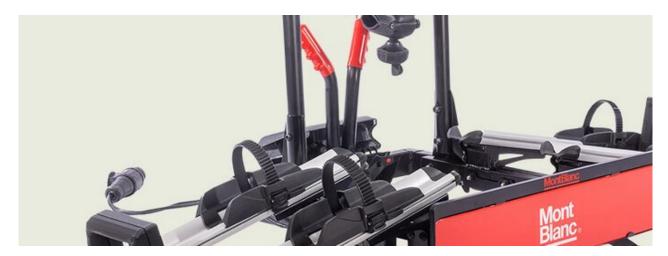

## **REAR HIKE 3**

**Art. no:** 205540

Carries up to 3 bikes. Bikes are suspended and secured by blocks. Frame with high-strength rubber straps. Attaches to rear spare wheel. Adapts to different spare wheel positions.