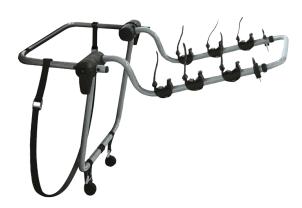

## **REAR HIKE 3**

**Art. no:** 205540

Carries up to 3 bikes. Bikes are suspended and secured by blocks. Frame with high-strength rubber straps. Attaches to rear spare wheel. Adapts to different spare wheel positions.

## **SPECIFICATIONS**

| Article number           | 205540                             |
|--------------------------|------------------------------------|
| Bike capacity            | 3                                  |
| Bike weight, max (kg)    | 15                                 |
| EAN                      | 3218062055402                      |
| Height of foot           | 0                                  |
| General info             | False cross bar in option - 202160 |
| Height, max              | 0                                  |
| Height, min              | 0                                  |
| Litres                   | 0                                  |
| Load capacity, max (kg)  | 45                                 |
| Net weight (kg)          | 5.5                                |
| Pack size, mm            | 620x120x545                        |
| Rear bar to box end (mm) | 0                                  |
| Tools required           | 1                                  |
| Warranty, years          | 3                                  |
| Width, max               | 0                                  |
| Width, min               | 0                                  |